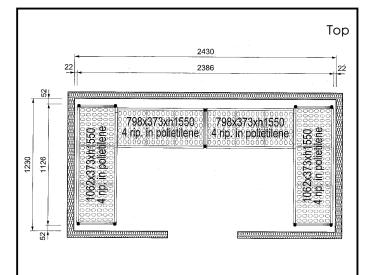

137100 (CRS2412)

Shelving set, composed of aluminium uprights and 4 polyethylene louvered shelves, for 2430x1230 mm cold rooms

### Item No.

4-level shelving set. Designed for corner installation along the sides of the cold room. Louvered sectional polyethylene shelves (depth=373mm). Aluminium (20 micron) side uprights (height=1550mm). Adjustable feet.

### **Key Information:**

Uprights

137100 (CRS2412)2External dimensions, Width:708 mmExternal dimensions, Depth:373 mmExternal dimensions, Height:1550 mmMax loading weight:2200 kgNet weight:63 kg